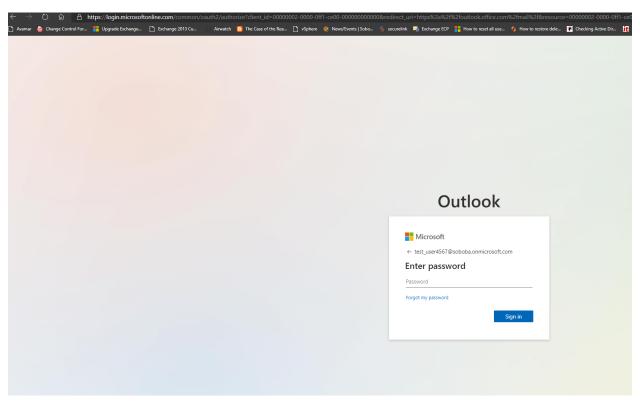

How to login for the first time to your tribal email account

# Go to <a href="http://outlook.office.com">http://outlook.office.com</a>



 $Enter your login: ex \underline{mmouse 1234@soboba.onmicrosoft.com} \\ (First Initial Last Name 4 digit Roll Number@soboba.onmicrosoft.com)$ 



#### Contact IT for default password



## The first time you login you will be required to change your password



You will also be required to enter a cell phone or alternate email address in case you ever need to reset your password.

#### Click next on this screen:



## Choose either phone or Email



#### Enter recovery email or phone number



## Enter verification code they email/text to you



## Once logged in you will see any messages: