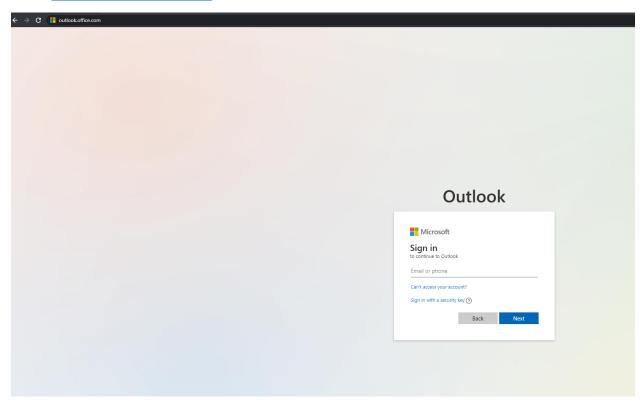

# Go to <a href="http://outlook.office.com">http://outlook.office.com</a>

 $Enter your login: ex \underline{mmouse 1234@soboba.onmicrosoft.com} \\ (First Initial Last Name 4 digit Roll Number@soboba.onmicrosoft.com)$ 