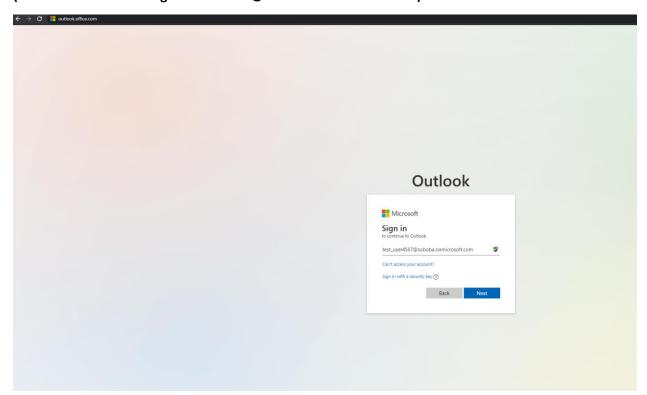

# Go to <a href="http://outlook.office.com">http://outlook.office.com</a>

 $Enter your login: ex \underline{mmouse 1234@soboba.onmicrosoft.com} \\ (First Initial Last Name 4 digit Roll Number@soboba.onmicrosoft.com)$ 