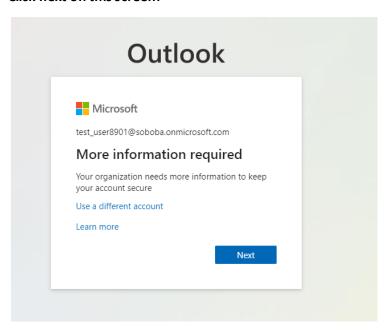

How to login for the first time to your tribal email account

# Go to <a href="http://outlook.office.com">http://outlook.office.com</a>



 $Enter your login: ex \underline{mmouse 1234@soboba.onmicrosoft.com} \\ (First Initial Last Name 4 digit Roll Number@soboba.onmicrosoft.com)$ 



#### Contact IT for default password



## The first time you login you will be required to change your password



You will also be required to enter a cell phone or alternate email address in case you ever need to reset your password.

#### Click next on this screen:



## Choose either phone or Email



#### Enter recovery email or phone number



## Enter verification code they email/text to you



## Once logged in you will see any messages: