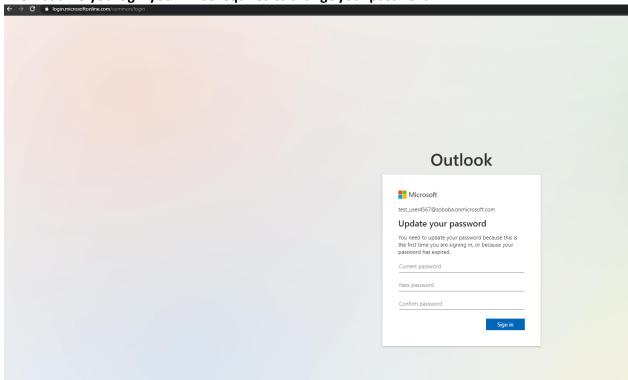

## The first time you login you will be required to change your password

You will also be required to enter a cell phone or alternate email address in case you ever need to reset your password.