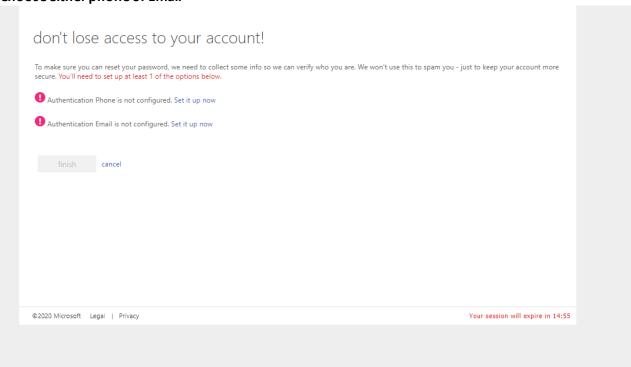

How to login for the first time to your tribal email account

# Go to <a href="http://outlook.office.com">http://outlook.office.com</a>



 $Enter your login: ex \underline{mmouse 1234@soboba.onmicrosoft.com} \\ (First Initial Last Name 4 digit Roll Number@soboba.onmicrosoft.com)$ 



#### Contact IT for default password



## The first time you login you will be required to change your password



You will also be required to enter a cell phone or alternate email address in case you ever need to reset your password.

#### Click next on this screen:



## Choose either phone or Email



#### Enter recovery email or phone number



## Enter verification code they email/text to you



## Once logged in you will see any messages: