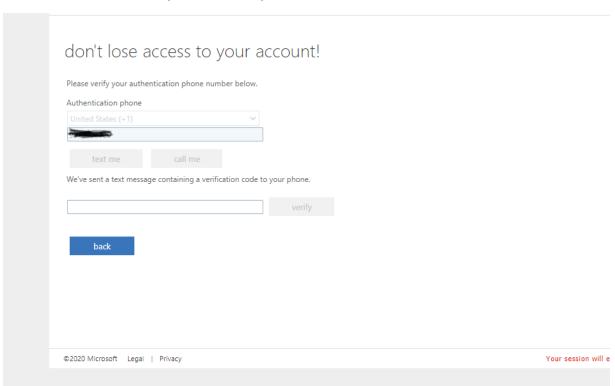

How to login for the first time to your tribal email account

# Go to <a href="http://outlook.office.com">http://outlook.office.com</a>



 $Enter your login: ex \underline{mmouse 1234@soboba.onmicrosoft.com} \\ (First Initial Last Name 4 digit Roll Number@soboba.onmicrosoft.com)$ 



#### Contact IT for default password



## The first time you login you will be required to change your password



You will also be required to enter a cell phone or alternate email address in case you ever need to reset your password.

#### Click next on this screen:



## Choose either phone or Email



#### Enter recovery email or phone number



## Enter verification code they email/text to you



## Once logged in you will see any messages: