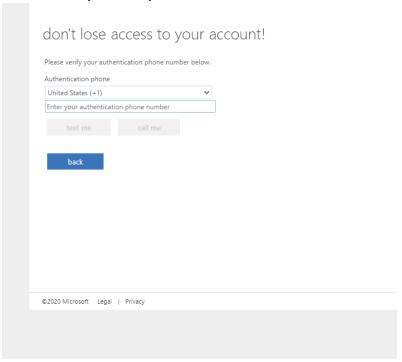

How to login for the first time to your tribal email account

# Go to <a href="http://outlook.office.com">http://outlook.office.com</a>



 $Enter your login: ex \underline{mmouse 1234@soboba.onmicrosoft.com} \\ (First Initial Last Name 4 digit Roll Number@soboba.onmicrosoft.com)$ 



#### Contact IT for default password



## The first time you login you will be required to change your password



You will also be required to enter a cell phone or alternate email address in case you ever need to reset your password.

#### Click next on this screen:



## Choose either phone or Email



#### Enter recovery email or phone number



## Enter verification code they email/text to you



## Once logged in you will see any messages: